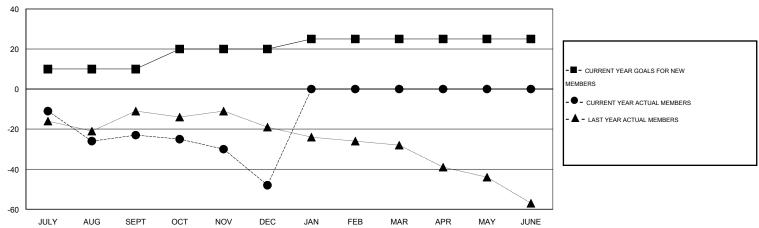

#### GOALS AND ACTUAL MEMBERS CUMULATIVE

| DROPPED CLUBS: 1  DROPPED MEMBERS |              | 17 CLUBS OF 37 ADDED 1 OR MORE NEW MEMBERS | GENDER DISTRIBU<br>MALE<br>FEMALE     | TION<br>821 (75.95%)<br>260 (24.05%) |           |
|-----------------------------------|--------------|--------------------------------------------|---------------------------------------|--------------------------------------|-----------|
| DECEASED CLUB CANCELLED OTHER     | 8<br>0<br>74 | CLICK HERE FOR HEALTH ASSESSMENT DATA      | FAMILY UNIT MEMBERS HEAD OF HOUSEHOLD |                                      | 144<br>72 |
| TOTAL                             | 82           |                                            | NON-HEAD OF HOUSEHOL                  | 72                                   |           |